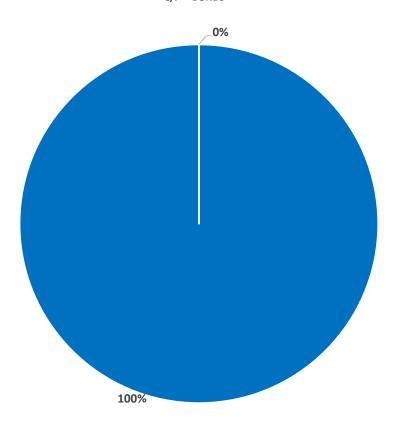

### Investment Allocation

| Investment Allocation |                    |            |  |  |  |  |  |
|-----------------------|--------------------|------------|--|--|--|--|--|
| Type                  | Amount Shar/Par    | Percentage |  |  |  |  |  |
| C/I                   | -                  | 0%         |  |  |  |  |  |
| BONDS                 | 173,470,809,000.00 | 100%       |  |  |  |  |  |
| Total                 | 173,470,809,000.00 | 100%       |  |  |  |  |  |